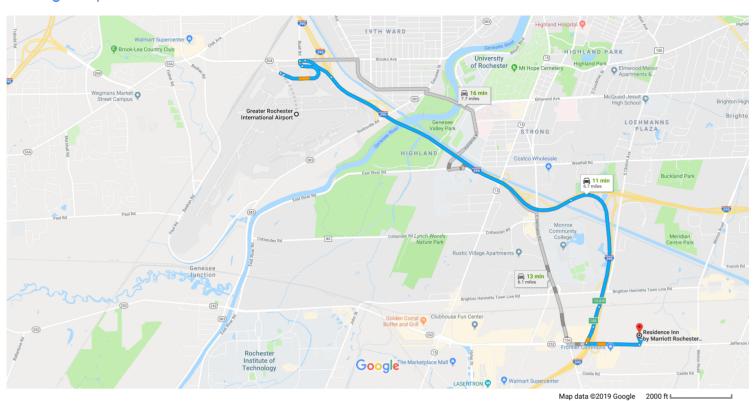

Greater Rochester International Airport to Residence Inn by Marriott Rochester Henrietta

Drive 6.7 miles, 11 min

## Get on I-390 S from Airport Rd

|          |    | 4 min                                                | (1.1 mi) |  |
|----------|----|------------------------------------------------------|----------|--|
| 1        | 1. | Head southeast on Airport Rd                         |          |  |
| Γ*       | 2. | Keep right to stay on Airport Rd                     | - 213 ft |  |
|          |    |                                                      | 0.6 mi   |  |
| Ļ        | 3. | Use the right lane to turn right to stay on Airp Rd  | ort      |  |
|          |    |                                                      | 344 ft   |  |
| <b>L</b> | 4. | Turn right at the 1st cross street onto Brooks       | ks Ave   |  |
| *        | 5. | Use the right lane to take the S 390 S ramp to to 90 |          |  |
|          |    |                                                      | 0.3 mi   |  |

#### Follow I-390 S to NY-252 E/W Jefferson Rd in Henrietta. Take exit 14 A-B from I-390 S

|   |    | 5 min (4.9 mi)                                                        |
|---|----|-----------------------------------------------------------------------|
| * | 6. | Merge onto I-390 S                                                    |
| 7 | 7. | Keep right at the fork to stay on I-390 S, follow signs for Corning   |
| ۴ | 8. | Take exit 14 A-B for NY-252/Jefferson Road/NY-15A/East Henrietta Road |
| 7 | 9. | follow signs for NY-252/Jefferson Rd                                  |
|   |    | 0.2 mi                                                                |

## Continue on NY-252 E/W Jefferson Rd to your destination

2 min (0.7 mi)

10. Use the left 2 lanes to turn left onto NY-252 E/W
Jefferson Rd

0.6 mi

11. Turn left
302 ft

12. Turn left
Destination will be on the right