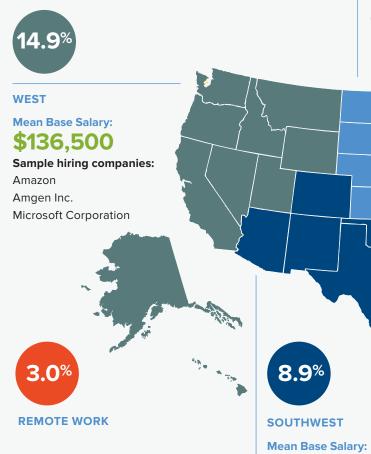

## 24-32

MIDDLE 80% AGE RANGE (In Years)

UNDERGRADUATE MAJORS

11% ECONOMICS

13% MATH & SCIENCE

15% ENGINEERING

**29%** BUSINESS & COMMERCE

**32%** HUMANITIES & SOCIAL SCIENCES