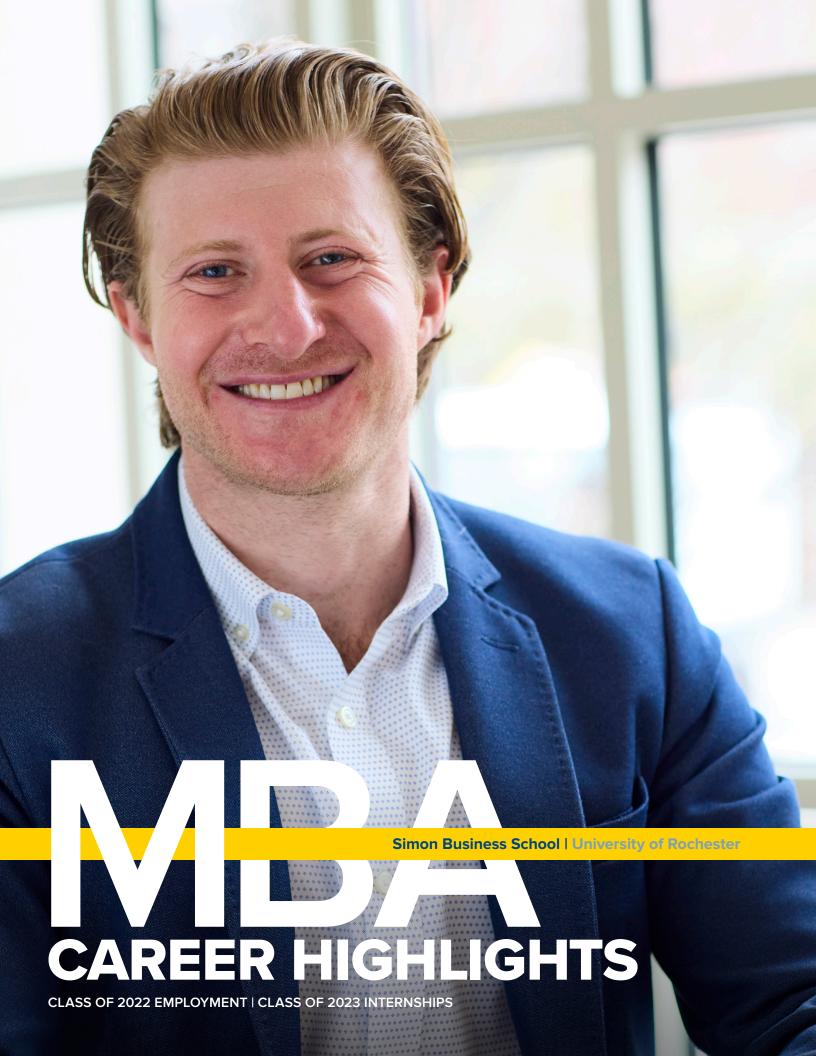

MBA hiring projections remained high in 2022, and most recruiters projected that demand for new talent will increase in the next five years. 95% of Simon graduates received and accepted employment offers within 90 days of graduation! MBA median salaries are on the rise. The average total compensation of Simon graduates this year was our record high. Additionally, a larger percentage of graduates received signing bonuses than in the previous year. US international hiring bounced back. As more US companies planned to hire international candidates, all Simon international graduates accepted positions within the US at record-setting compensation averages.