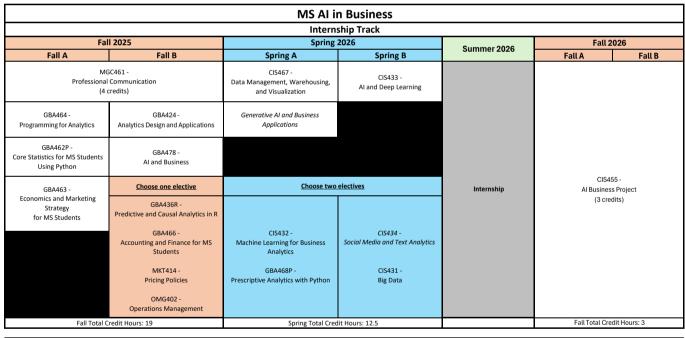

Note: The grid below depicts the anticipated study plan for the 2025–2026 academic year. Curriculum grids are subject to change.

| MS AI in Business<br>Non-Internship Track                    |                                                                                                                                                                                 |                                                                                                           |                                                                     |
|--------------------------------------------------------------|---------------------------------------------------------------------------------------------------------------------------------------------------------------------------------|-----------------------------------------------------------------------------------------------------------|---------------------------------------------------------------------|
|                                                              |                                                                                                                                                                                 |                                                                                                           |                                                                     |
| Fall A                                                       | Fall B                                                                                                                                                                          | Spring A                                                                                                  | Spring B                                                            |
| MGC461 -<br>Professional Communication<br>(4 credits)        |                                                                                                                                                                                 | CIS455 -<br>Al Business Project<br>(3 credits)                                                            |                                                                     |
| GBA464 -<br>Programming for Analytics                        | GBA424 -<br>Analytics Design and Applications                                                                                                                                   | CIS467 -<br>Data Management, Warehousing,<br>and Visualization                                            | CIS433 -<br>Al and Deep Learning                                    |
| GBA462P -<br>Core Statistics for MS Students<br>Using Python | GBA478 -<br>Intro to Al and Business                                                                                                                                            | GBA479 - Generative AI and Business<br>Applications                                                       |                                                                     |
| GBA463 -<br>Economics and Marketing                          | Choose one elective                                                                                                                                                             | Choose two electives                                                                                      |                                                                     |
| Strategy<br>for MS Students                                  | GBA436R -<br>Predictive and Causal Analytics in R<br>GBA466 -<br>Accounting and Finance for MS<br>Students<br>MKT414 -<br>Pricing Policies<br>OMG402 -<br>Operations Management | CIS432 -<br>Machine Learning for Business<br>Analytics<br>GBA468P -<br>Prescriptive Analytics with Python | CIS431 -<br>Big Data<br>CIS434 -<br>Social Media and Text Analytics |
| Fall Total Credit Hours: 19                                  |                                                                                                                                                                                 | Spring Total Credit Hours: 15.5                                                                           |                                                                     |