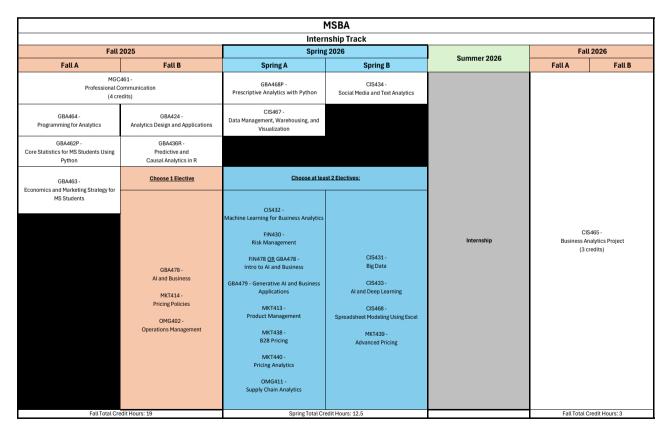

Note: The grid below depicts the anticipated study plan for the 2025–2026 academic year. Curriculum grids are subject to change.

| MSBA<br>Non-Internship Track                                 |                                                                                                  |                                                                                                                                                                                                                                                                                                                                        |                                                                                                                                          |
|--------------------------------------------------------------|--------------------------------------------------------------------------------------------------|----------------------------------------------------------------------------------------------------------------------------------------------------------------------------------------------------------------------------------------------------------------------------------------------------------------------------------------|------------------------------------------------------------------------------------------------------------------------------------------|
| Fall                                                         | Non-Interi<br>2025                                                                               | spring 2026                                                                                                                                                                                                                                                                                                                            |                                                                                                                                          |
| Fall A                                                       | Fall B                                                                                           | Spring A                                                                                                                                                                                                                                                                                                                               | Spring B                                                                                                                                 |
| MGC461-<br>Professional Communication<br>(4 credits)         |                                                                                                  | GBA468P -<br>Prescriptive Analytics with Python                                                                                                                                                                                                                                                                                        | CIS434 -<br>Social Media and Text Analytics                                                                                              |
| GBA464 -<br>Programming for Analytics                        | GBA424 -<br>Analytics Design and Applications                                                    | CIS467 -<br>Data Management, Warehousing, and<br>Visualization                                                                                                                                                                                                                                                                         |                                                                                                                                          |
| GBA462P -<br>Core Statistics for MS Students Using<br>Python | GBA436R -<br>Predictive and<br>Causal Analytics in R                                             | CIS465 -<br>Business Analytics Project<br>(3 credits)                                                                                                                                                                                                                                                                                  |                                                                                                                                          |
| GBA463 -<br>Economics and Marketing Strategy for             | Choose 1 Elective                                                                                | Choose at least 2 Electives:                                                                                                                                                                                                                                                                                                           |                                                                                                                                          |
| MS Students                                                  | GBA478 -<br>Al and Business<br>MKT414 -<br>Pricing Policies<br>OMG402 -<br>Operations Management | CIS432 -<br>Machine Learning for Business Analytics<br>FIN430 -<br>Risk Management<br>FIN478 <u>OR</u> GBA478 -<br>Intro to AI and Business<br>GBA479 - Generative AI and Business<br>Applications<br>MKT413 -<br>Product Management<br>MKT438 -<br>B2B Pricing<br>MKT440 -<br>Pricing Analytics<br>OMG411 -<br>Supphy Chain Analytics | CIS431 -<br>Big Data<br>CIS433 -<br>Al and Deep Learning<br>CIS468 -<br>Spreadsheet Modeling Using Excel<br>MKT439 -<br>Advanced Pricing |
| En/I Tatal Ora                                               | dit Hours: 19                                                                                    | Spring Total Cre                                                                                                                                                                                                                                                                                                                       | dit Hours: 1E E                                                                                                                          |

All courses are 2.5 crédits unless noted otherwise. Degree Total Credit Hours: 34.5